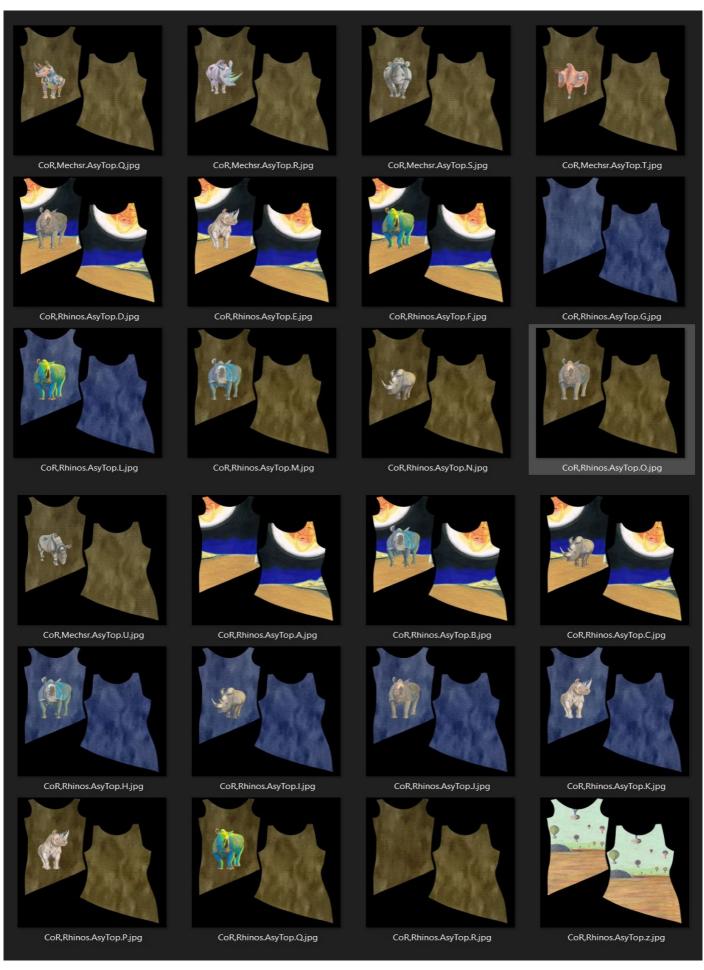

#### FEATURES

- 9 Webhead Elephant Textures
- 3 Different Backgrounds each

The artwork textures inlcude the following (see Last page in PDF download Instructions for images.